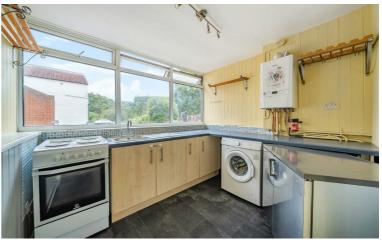

The moment you step inside you'll be taken aback by the size of the rooms. The 21 foot lounge is an exceptional space and

offers plenty of room for sofas and a dining table. The bedroom is generous and will accommodate a double bed and furniture. The kitchen is well appointed and the bathroom completes the set.