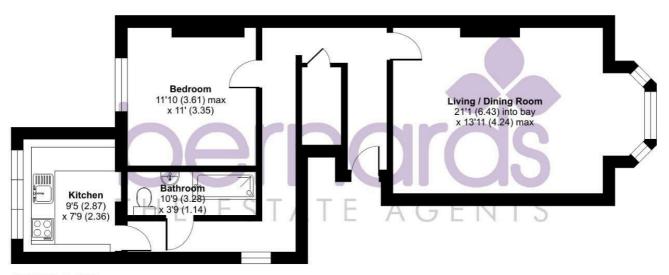

## PROPERTY INFORMATION

LIVING / DINING ROOM 21'1" x 13'10" (6.43 x 4.24)

**BEDROOM** 11'10" x 10'11" (3.61 x 3.35)

9'4" x 7'8" (2.87 x 2.36)

**BATHROOM** 10'9" x 3'8" (3.28 x 1.14)

Anti-Money Laundering (AML) Bernards Estate agents have a legal obligation to complete anti-money laundering checks. The AML check should be completed in branch. Please call the office to book an AML check if you would like to make an offer on this property. Please note the AML check includes taking a copy of the two forms of identification for each purchaser. A proof of address and proof of name document is required. Please note we cannot put forward an offer without the AML check being completed

## Outram Road, Southsea, PO5

Approximate Area = 710 sq ft / 65.9 sq m
For identification only - Not to scale

**GROUND FLOOR** 

Floor plan produced in accordance with RICS Property Measurement 2nd Edition, Incorporating International Property Measurement Standards (IPMS2 Residential). @nichecom 2025. Produced for Bernards Estate and Letting Agents Ltd. REF: 1326799